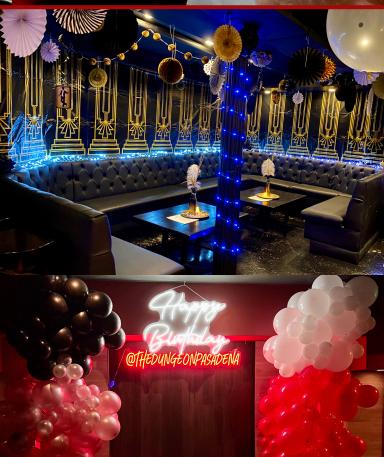

- Tailored Full-Service Catering
- Versatile Dining Options: Casual buffet-style setup or the elegance of seated dining
- Games: Mega Jenga, Mega Connect 4
- Signature Bar Service
- Clear Audio: Host presentations, speeches, or entertainment effortlessly with our high-quality microphones and speakers
- Customizable Playlist and Volume
  Control
- Immersive Entertainment: Big-screen televisions, perfect for presentations, viewing parties or sports events
- Flattering Ring Lights: Capture picture-perfect moments
- Privacy: For intimate gathering
- Outside Cakes Welcome
- Decorate to Your Heart's Desire

## **Amenities and Services**

- Accommodates up to 55 seated guests, up to 80 standing
- 7 Lounge Booths + 3 Cocktail Table
- 2-3 Big Screen Televisions
- Customizable Color Lighting