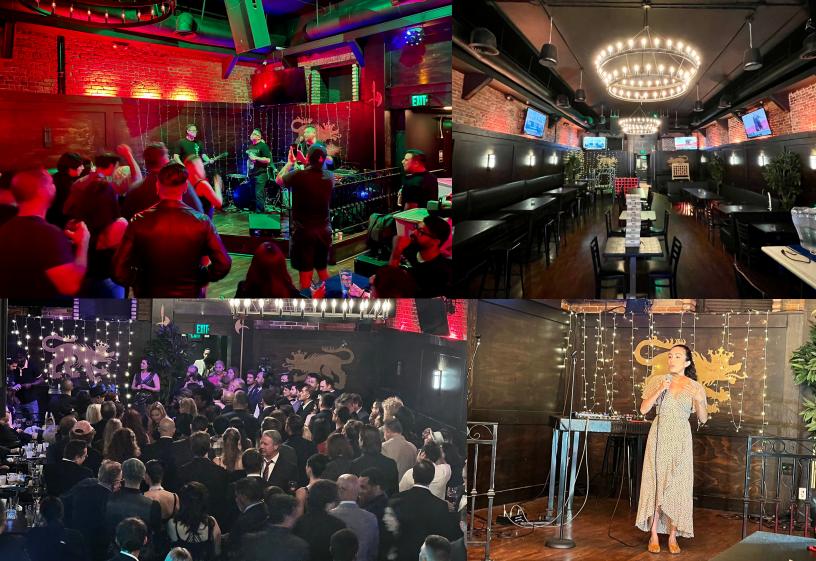

## **Amenities and Services**

- Accommodates up to 105 seated guests, up to 130 standing
- Live Entertainment: DJ, Bands, or Karaoke
- 14 Tables + 3 Cocktail Table
- 10 Big Screen Televisions
- Customizable Color Lighting