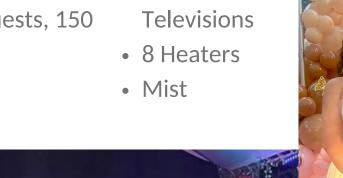

## **Amenities and Services**

17 Tables

- Accommodates up to 88 seated guests, 150 standing
- 2-5 Big Screen
  Televisions

## **Amenities and Services**

- Accommodates up to 105 seated guests, up to 130 standing
- Live Entertainment: DJ, Bands, or Karaoke
- 14 Tables + 3 Cocktail Table
- 10 Big Screen Televisions
- Customizable Color Lighting